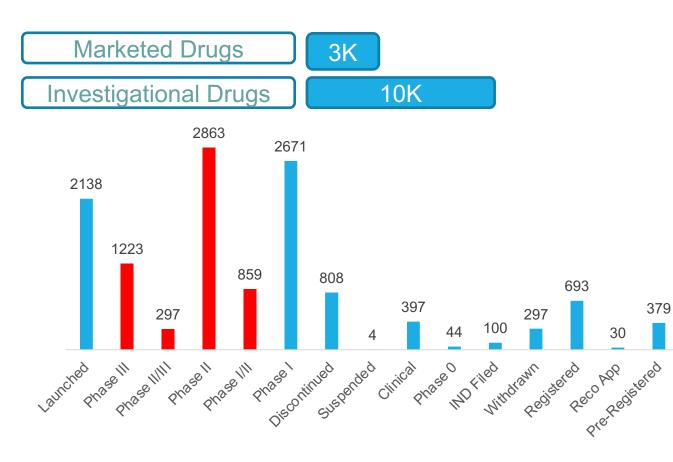

#### **EXSCALATE** Platform

European Drug Repurposing Hub

### Medicines must be considered a heritage of humanity