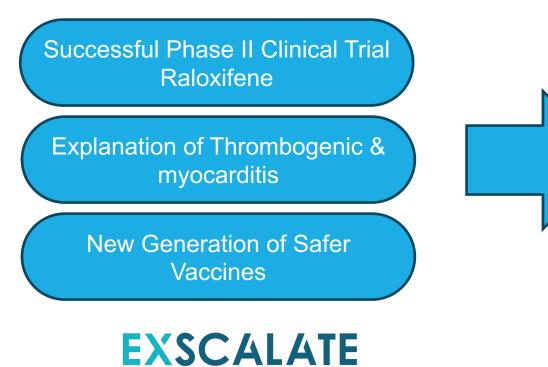

## **AVITHRAPID**

Nature - Relevance of Spike/Estrogen Receptor-a interaction for endothelial-based coagulopathy induced by SARS-CoV-2

Science - The SARS-CoV-2 spike protein binds and modulates estrogen receptors

4COV

The Lancet - A phase 2 randomized, double-blinded, placebo-controlled, multicenter trial evaluating the efficacy and safety of raloxifene for patients with mild to moderate COVID-19